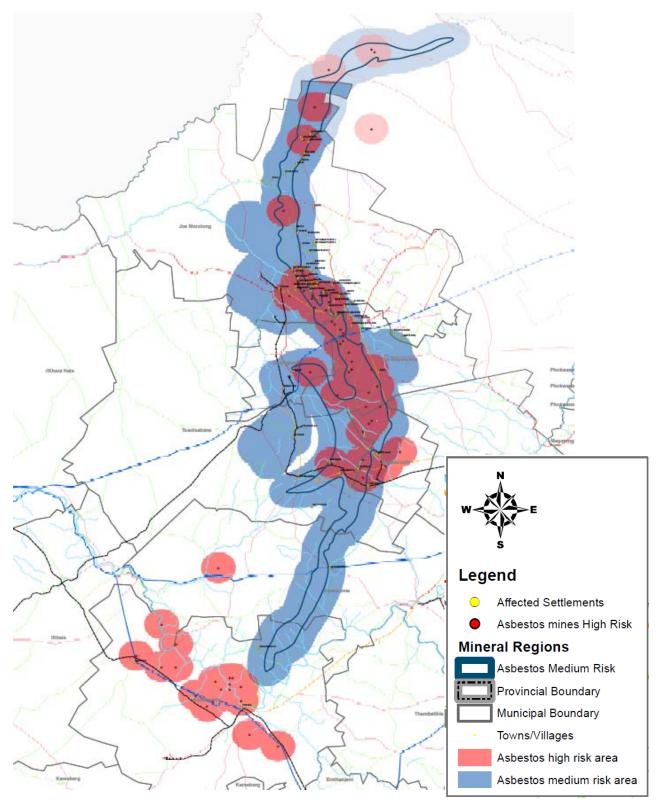

Unfortunately a significant number of schools are also situated in the asbestos mining belts where asbestos fibres that were spread by wind are contaminating the surrounding areas. Although these schools are not necesserily built with asbestos, the grounds are contaminated and in some cases the bricks were manufactured on site with contaminated soils. Most of these schools are not yet included in the prioritisation of innappropriate structure projects in the U-AP of NCDOE.

Figure 1: Illustration of asbestos mining belt

16 of the schools listed above do however fall within the asbestos mining belts and are in line for replacement or remediation. These schools are listed below:

A study is currently underway to determine the extent of contamination to schools within the belts. A full report in this regard will be available by the end of the 2015/2016 financial year with a full programme for eradication, closure and repacement of all inappropriate structures and schools in contaminated areas and the implementation thereof. The following 63 schools are situated within the currennt Asbestos Mining Belts, but are not listed under inapropriate structures in the U-AMP: